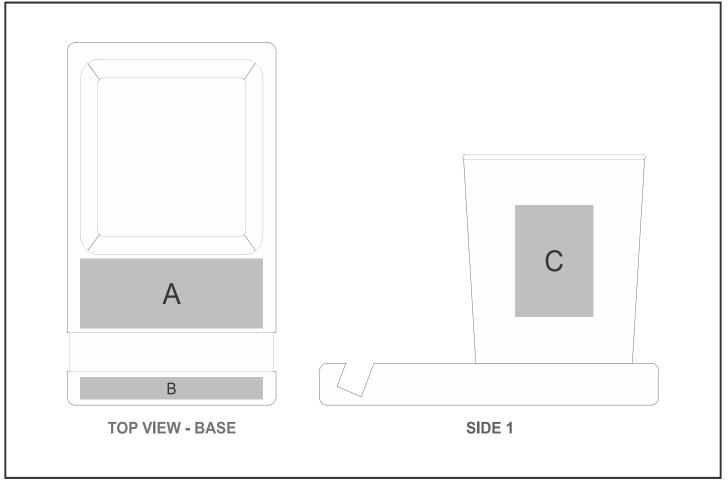

## **Branding Options:**

| Position | Branding Method (Branding Code) | No. of Colours | Dimension             |
|----------|---------------------------------|----------------|-----------------------|
| Α        | Laser Engraving (LC)            | N/A            | 70mm wide x 25mm high |
| А        | Screen Print (SA)               | 1 Colour       | 50mm wide x 20mm high |
|          |                                 |                | _                     |
| В        | Laser Engraving (LC)            | N/A            | 70mm wide x 8mm high  |
|          |                                 |                |                       |
| С        | Screen Print (SC)               | 1 Colour       | 30mm wide x 40mm high |